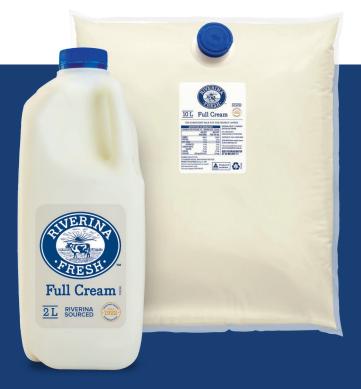

We want the coffee you serve to your customers to be consistently good to keep them coming back to your café. That's why we have our Full Cream, Light and Skim milk available in convenient 2L bottles as well as 10L bags for The Juggler café milk tap system.

### Café Milk

Full Cream Milk\*

Light Milk\*

Skim Milk\*