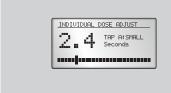

#### Increase productivity

The Juggler is fast to load, intuitive to use and easy to clean. It helps streamline the coffee making process and speeds up service. Time-saving features include hands-free volumetric dosing which means less time is wasted opening, pouring from and crushing empty milk bottles.

#### Reduce milk waste

Volumetric dosing can dramatically reduce the amount of milk otherwise wasted when pouring from bottles. The Jug Size Sensor allows you to set dosing programs to match the size of cups you use and your most common combination of coffee orders.