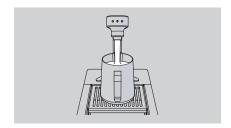

## About The Juggler café milk tap system

The Juggler is a milk dispensing system designed for cafés. It speeds up service, reduces waste and helps you focus on what really matters; the coffee and the customer.

#### Increase productivity

The Juggler is fast to load, intuitive to use and easy to clean. It helps streamline the coffee making process and speeds up service. Time-saving features include hands-free volumetric dosing which means less time is wasted opening, pouring from and crushing empty milk bottles.

#### Reduce milk waste

Volumetric dosing can dramatically reduce the amount of milk otherwise wasted when pouring from bottles. The Jug Size Sensor allows you to set dosing programs to match the size of cups you use and your most common combination of coffee orders.